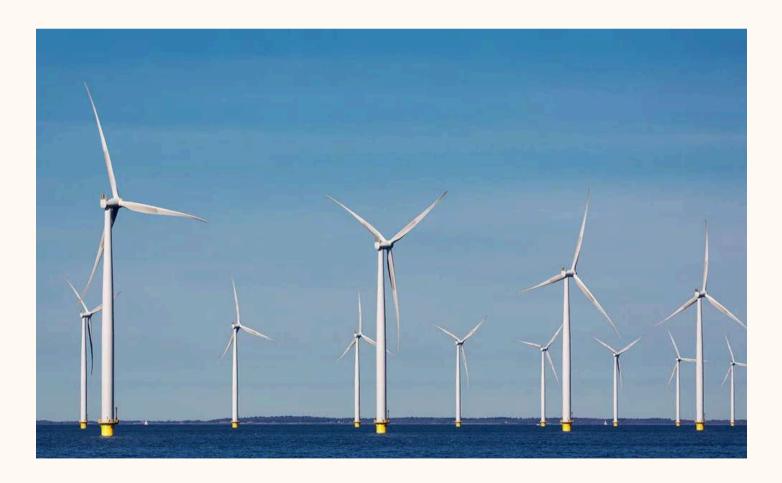

#### **SOLAR & WIND GENERATION**

HYDROGEN PRODUCED VIA ELECTROLYSIS IS THE TRADITIONAL PRODUCTION CHOICE THROUGH RENEWABLE ENERGIES.

CARBON NEUTRAL • INFRASTRUCTURE DEPENDENT • HIGH COST

#### GREEN H<sub>2</sub>, 7.5 MW WIND POWER