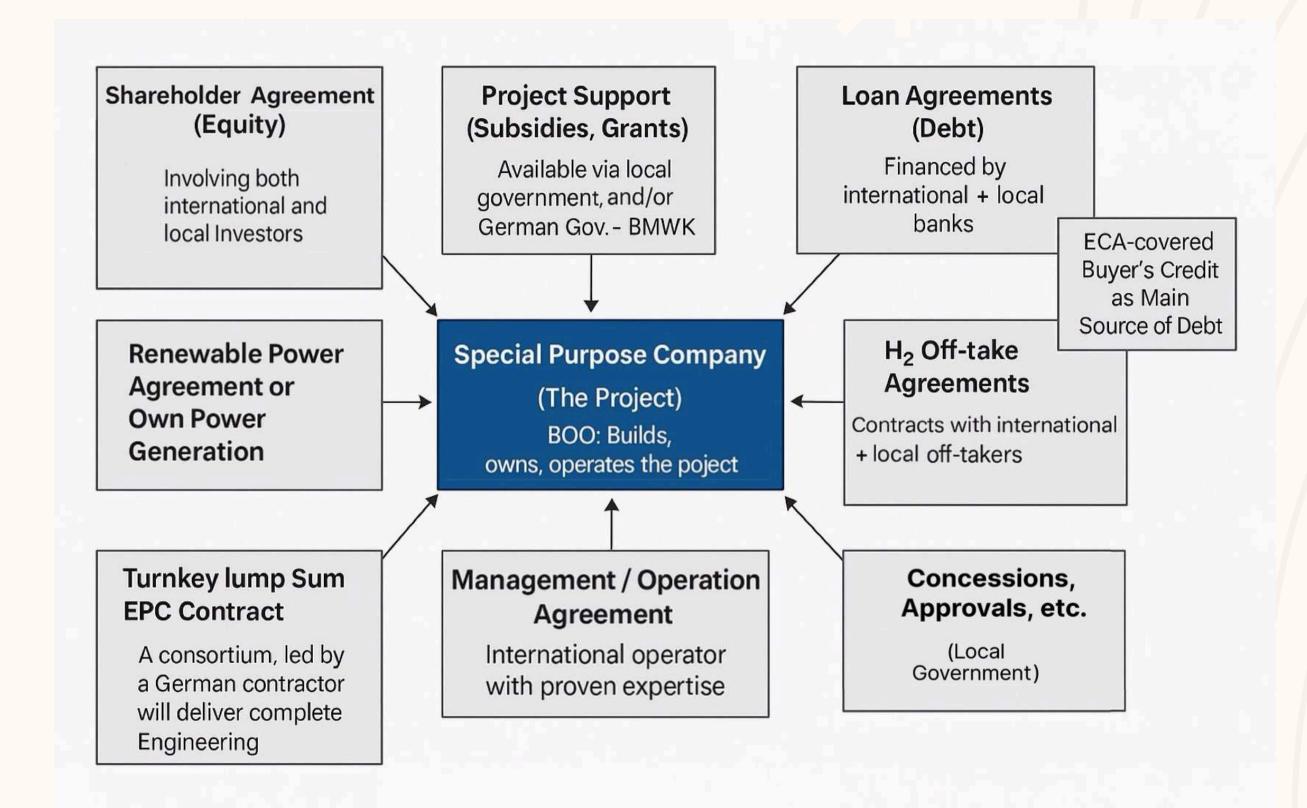

EM. OUR FUEL CELL SYSTEMS DELIVER CO<sub>2</sub> RICH STREAMS, AND AN APPROPRIATE ON-BOARD CAPTURE MODULE WOULD JUSTIFY INVESTMENT IN THIS CONVERSION TECHNOLOGY.







#### GREEN H<sub>2</sub>, 7.5 MW WIND POWER







#### BATTERY & FUEL-CELL MODULES





OUR NEXT-GENERATION BATTERY SOLUTIONS ARE ENGINEERED SPECIFICALLY FOR ELECTRIC PROPULSION, AND THESE MODULAR PACKS CAN BE SCALED FROM TENS TO SEVERAL THOUSAND KILOWATT-HOURS TO SUIT ANY VESSEL CLASS.

# LARGE-SCALE3D METAL PRINTING

GMM SUPPLIES LARGE SPARE PARTS THAT START AS CUSTOMER APPROVED 3D DESIGNS. THEY PASS THROUGH A DIGITAL PROCESS BEFORE THE FINAL INSPECTION.

- SHIPBUILDING & MARINE APPLICATIONS
- POWER PLANTS
- WIND TURBINES

FINITE ELEMENT CHECKS • CNC MACHINING • ROBOTIC WELDING





#### FINANCING & COLLABORATION MODEL





## THANKYOU





WWW.GOSHENMARINE.COM EMAIL TO INFO@GOSHENMARINE.COM