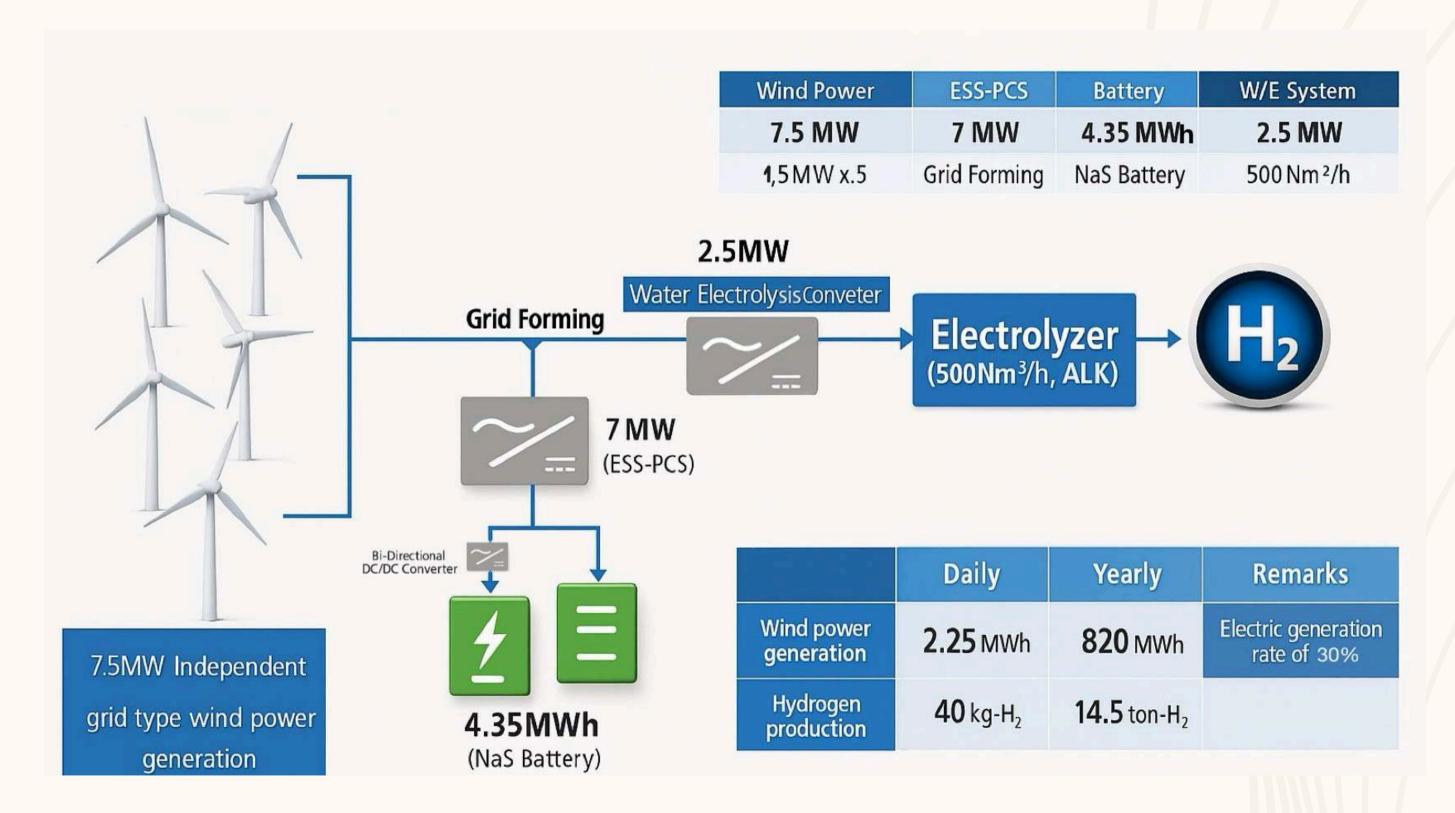

#### GREEN H<sub>2</sub>, 7.5 MW WIND POWER

#### **SOLAR & WIND GENERATION**

HYDROGEN PRODUCED VIA ELECTROLYSIS IS THE TRADITIONAL PRODUCTION CHOICE THROUGH RENEWABLE ENERGIES.

CARBON NEUTRAL • INFRASTRUCTURE DEPENDENT • HIGH COST