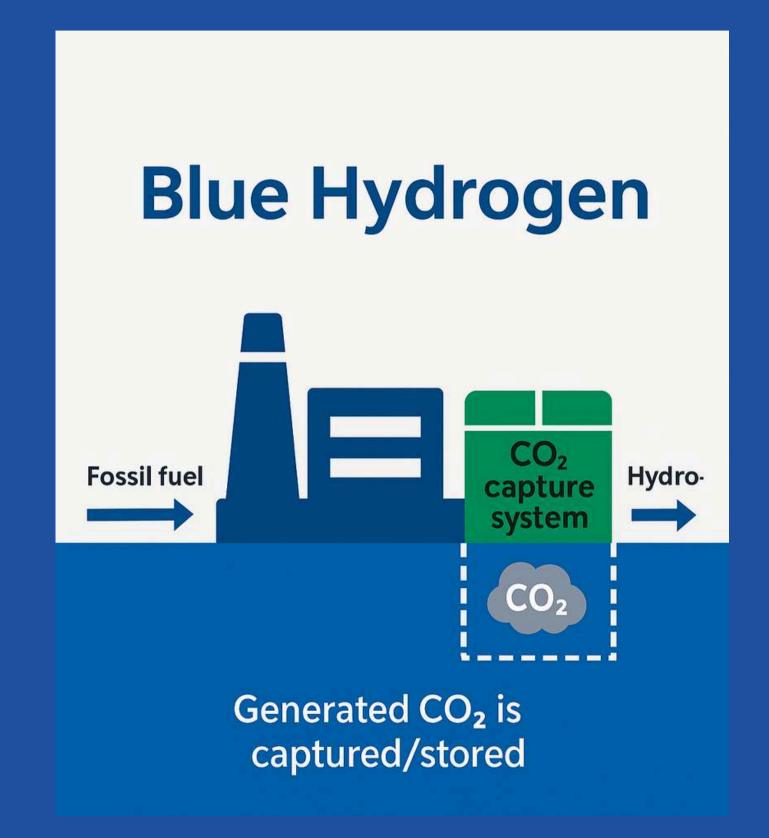

### CARBON CAPTURE & STORAGE CEMENT & STEEL INDUSTRIES

CARBON-CAPTURE DIRECTLY INTEGRATED INTO YOUR CURRENT PLANTS DELIVERING COST-EFFICIENT DECARBONIZATION, AND EARLY COMPLIANCE WITH FUTURE SUSTAINABILITY MANDATES.

- MEMBRANE
- PRESSURE SWING ADSORPTION (PSA)
- SEA-CAPTURE FOR SHIPS MARINE RETROFIT

SOURCE OF REVENUE • FREE FROM INFRASTRUCTURE • COMPETITIVE EDGE