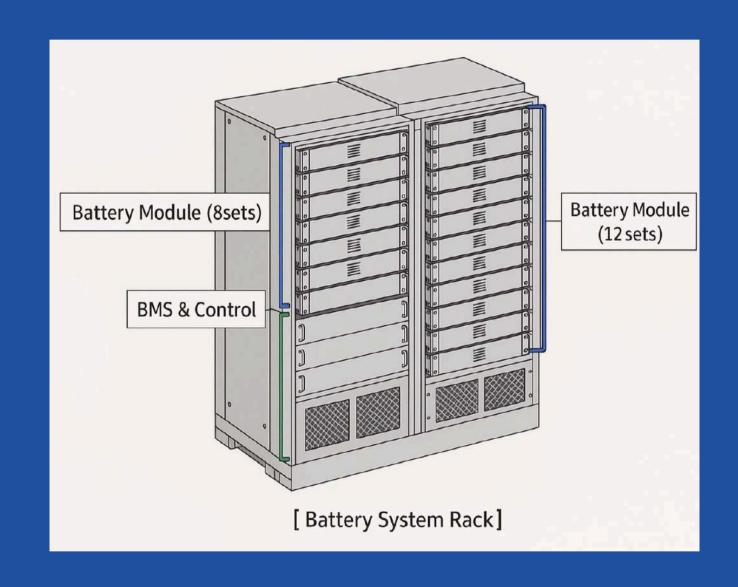

#### BATTERY & FUEL-CELL MODULES

OUR NEXT-GENERATION BATTERY SOLUTIONS ARE ENGINEERED SPECIFICALLY FOR ELECTRIC PROPULSION, AND THESE MODULAR PACKS CAN BE SCALED FROM TENS TO SEVERAL THOUSAND KILOWATT-HOURS TO SUIT ANY VESSEL CLASS.