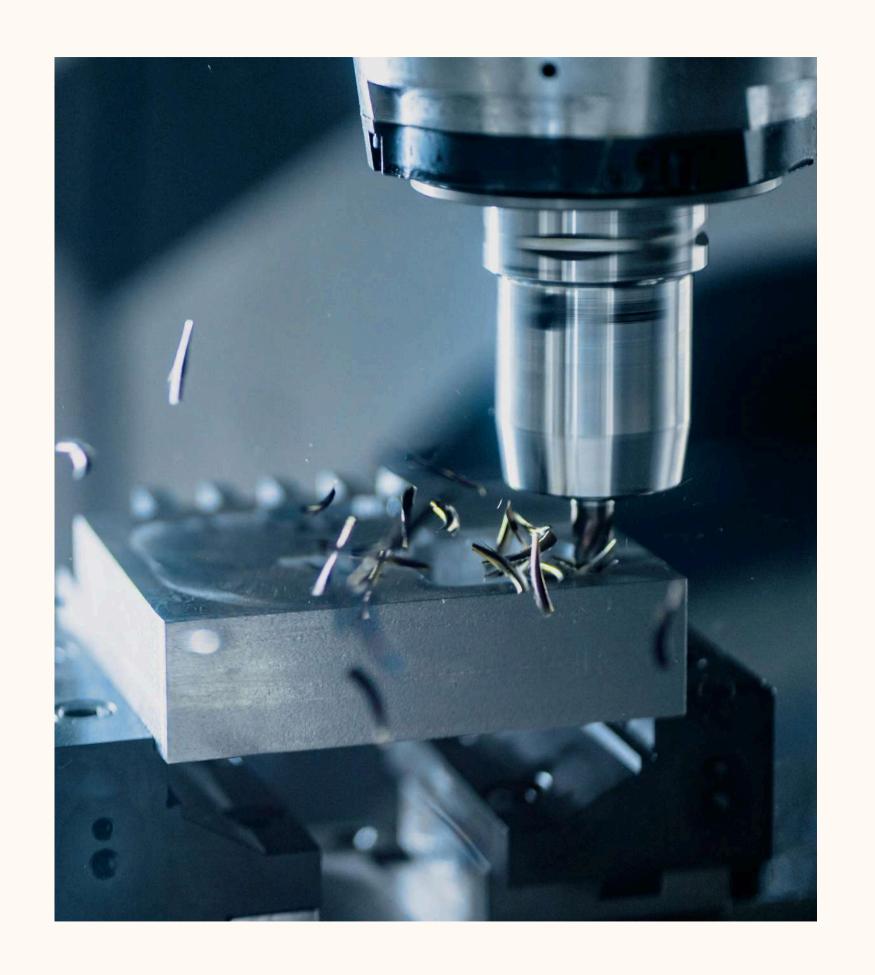

# LARGE-SCALE3D METAL PRINTING

GMM SUPPLIES LARGE SPARE PARTS THAT START AS CUSTOMER APPROVED 3D DESIGNS. THEY PASS THROUGH A DIGITAL PROCESS BEFORE THE FINAL INSPECTION.

- SHIPBUILDING & MARINE APPLICATIONS
- POWER PLANTS
- WIND TURBINES

FINITE ELEMENT CHECKS • CNC MACHINING • ROBOTIC WELDING