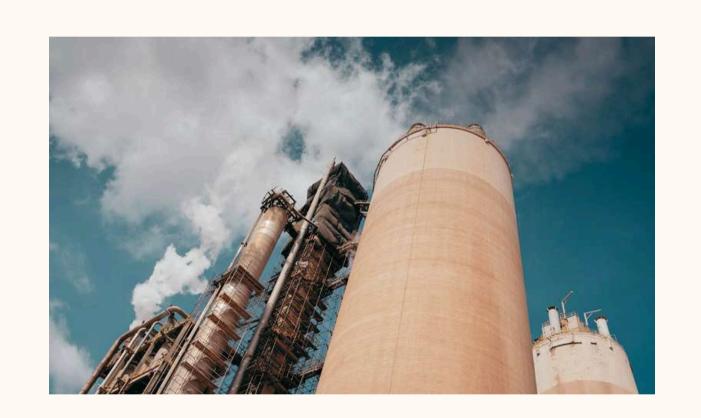

### CARBON CAPTURE & STORAGE CEMENT & STEEL INDUSTRIES

CARBON-CAPTURE DIRECTLY INTEGRATED INTO YOUR CURRENT PLANTS DELIVERING COST-EFFICIENT DECARBONIZATION, AND EARLY COMPLIANCE WITH FUTURE SUSTAINABILITY MANDATES.

- MEMBRANE
- PRESSURE SWING ADSORPTION (PSA)
- SEA-CAPTURE FOR SHIPS MARINE RETROFIT

SOURCE OF REVENUE • FREE FROM INFRASTRUCTURE • COMPETITIVE EDGE