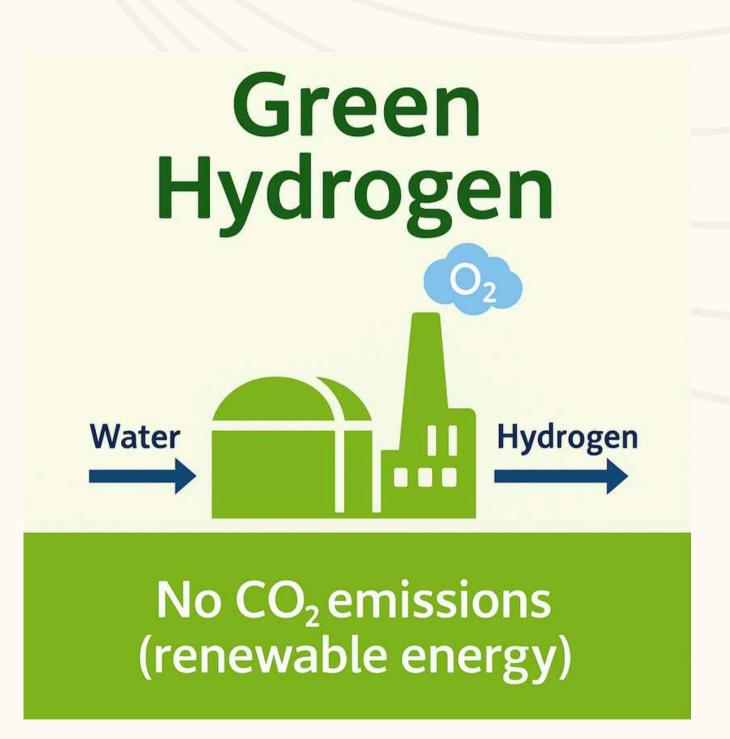

#### **SOLAR & WIND GENERATION**

HYDROGEN PRODUCED VIA ELECTROLYSIS IS THE TRADITIONAL PRODUCTION CHOICE THROUGH RENEWABLE ENERGIES.

CARBON NEUTRAL • INFRASTRUCTURE DEPENDENT • HIGH COST