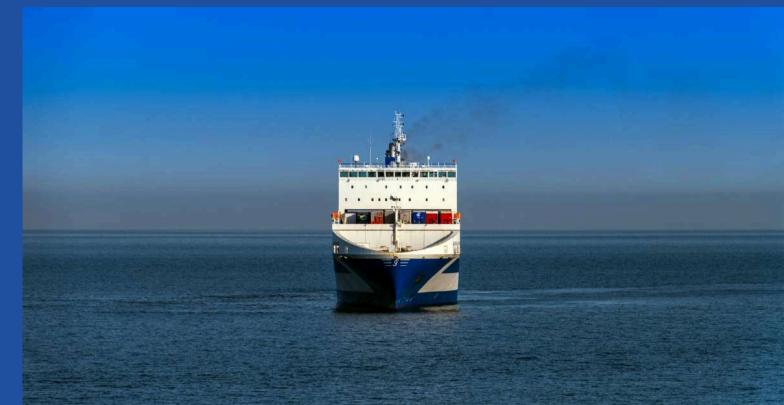

#### FROM HEAVY FUEL OIL, HYDROGEN-FUELLED

#### **DRIVING INNOVATION**

EXCEPTIONAL OPPORTUNITY TO EQUIP A MARINE VESSEL WITH AN ON-BOARD CARBON CAPTURE SYSTEM. OUR FUEL CELL SYSTEMS DELIVER CO<sub>2</sub> RICH STREAMS, AND AN APPROPRIATE ON-BOARD CAPTURE MODULE WOULD JUSTIFY INVESTMENT IN THIS CONVERSION TECHNOLOGY.