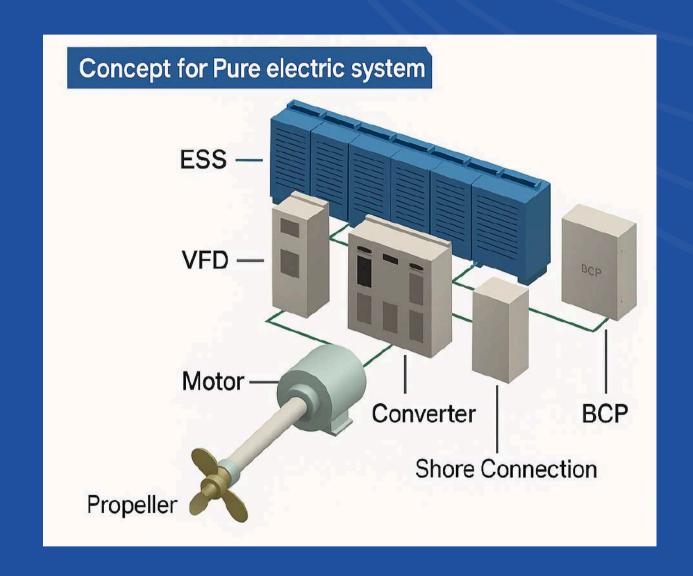

#### BATTERY & FUEL-CELL MODULES

OUR NEXT-GENERATION BATTERY SOLUTIONS ARE ENGINEERED SPECIFICALLY FOR ELECTRIC PROPULSION, AND THESE MODULAR PACKS CAN BE SCALED FROM TENS TO SEVERAL THOUSAND KILOWATT-HOURS TO SUIT ANY VESSEL CLASS.